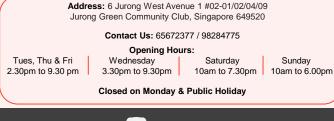

www.agrader.sg

Deposit: 1 month of course fee per subject

Registration fee: \$45 | GST: \$4.05 | Total: \$49.05

ubject Bundle

iscount

**F** AGrader Learning Centre

Maximum Class

Size of 12 Students

AGrader Learning Centre

Schedule for Academic Year 2025

| Primary 5 [Born in 2014]<br>Monthly Fees: \$200   GST: \$18   Total: \$218<br>(4 lessons) |           |                   |
|-------------------------------------------------------------------------------------------|-----------|-------------------|
| Course                                                                                    | Day       | Time              |
|                                                                                           | Thursday  | 7:45pm – 9:15pm   |
| English                                                                                   | Friday    | 6:00pm – 7:30pm   |
|                                                                                           | Saturday  | 2:15pm – 3:45pm   |
|                                                                                           | Tuesday   | 6:00pm – 7:30pm   |
|                                                                                           | Wednesday | 7:45pm – 9:15pm   |
| Mathematics                                                                               | Friday    | 7:45pm – 9:15pm   |
|                                                                                           | Saturday  | 4:00pm – 5:30pm   |
|                                                                                           | Sunday    | 12:00pm - 1:30pm  |
|                                                                                           | Wednesday | 6:00pm – 7:30pm   |
| Science                                                                                   | Thursday  | 6:00pm – 7:30pm   |
| Science                                                                                   | Saturday  | 12:00pm – 1:30pm  |
|                                                                                           | Sunday    | 10:15am – 11:45am |
| Creative Writing                                                                          | Friday    | 6:00pm – 7:30pm   |
| (English)                                                                                 | Sunday    | 10:15am – 11:45am |
| Primary 5 [Born in 20<br>Monthly Fees: \$230  <br>(4 lessons)                             |           | \$250.70          |
| Chinese                                                                                   | Thursday  | 7:15pm – 9:15pm   |
| Chinlese                                                                                  | Sunday    | 1:45pm – 3:45pm   |