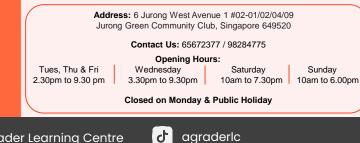

| Address: 6 Jurong West Avenue 1 #02-01/02/04/09<br>Jurong Green Community Club, Singapore 649520 |  |
|--------------------------------------------------------------------------------------------------|--|
| Contact Us: 65672377 / 98284775                                                                  |  |
| Opening Hours:                                                                                   |  |

Wednesday 3.30pm to 9.30pm

ታ

Sunday 10am to 6.00pm

**Closed on Monday & Public Holiday** 

agraderlc

10am to 7.30pm

Saturday

www.agrader.sg

Tues, Thu & Fri

2.30pm to 9.30 pm

Schedule for Academic Year 2025

| Primary 3 [Born in 2016]<br>Monthly Fees: \$190   GST: \$17.10   Total: \$207.10<br>(4 lessons) |          |                   |
|-------------------------------------------------------------------------------------------------|----------|-------------------|
| Course                                                                                          | Day      | Time              |
| Fraliah                                                                                         | Thursday | 6:00pm – 7:30pm   |
| English                                                                                         | Sunday   | 4:00pm – 5:30pm   |
| Mathematics                                                                                     | Tuesday  | 4:15pm – 5:45pm   |
| Mathematics                                                                                     | Saturday | 12:30pm – 2:00pm  |
| Science                                                                                         | Tuesday  | 6:00pm – 7:30pm   |
| Science                                                                                         | Saturday | 2:15pm – 3:45pm   |
| Creative Writing<br>(English)                                                                   | Sunday   | 2:15pm – 3:45pm   |
| Primary 3 [Born in 20<br>Monthly Fees: \$220  <br>(4 lessons)                                   |          | : \$239.80        |
| Chinese                                                                                         | Tuesday  | 6:00pm – 8:00pm   |
|                                                                                                 | Saturday | 10:15am – 12:15pm |